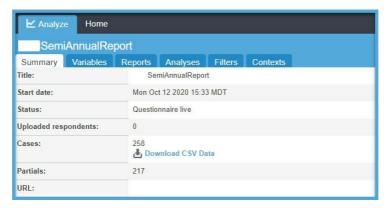

### Data

Data, captured by an online tool, gathers qualitative (narrative) and/or quantitative (# & %) data in real time. Data may be accessed by downloading the CSV and/or designed reports.

### No Data

Zeros, dashes, a N/A or other message indicates that there is no data entered for this particular report or filter chosen. Re-adjust your filters and update report.