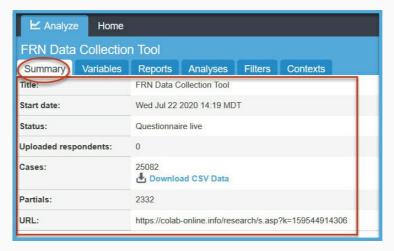

## **Summary Tab**

- . Summary Tab displays the tool start date, status, partial entries, if permission, access to the raw data in the CSV Data, and the live URL link.
- A reminder that you are responsible for data once it has left the platform. See the Terms of Use agreement for more information.