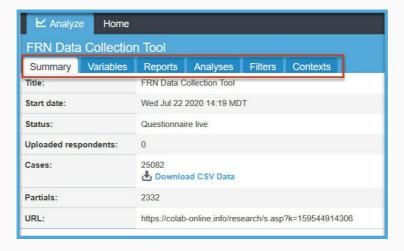

## **Tabs**

The tabs across the top will help you navigate. The most important tabs to focus on are: Summary, Reports, Filters and at times Analysis. Additional tabs are for further analysis. You may find this helpful and it can be done with additional learning. Tool variables, analysis or even custom analysis are possibilities with support.

## **Summary Tab**

- . Summary Tab displays the tool start date, status, partial entries, if permission, access to the raw data in the CSV Data, and the live URL link.
- A reminder that you are responsible for data once it has left the platform. See the Terms of Use agreement for more information.

Variables Tab

Reports Tab

**Analysis Tab** 

Filters Tab