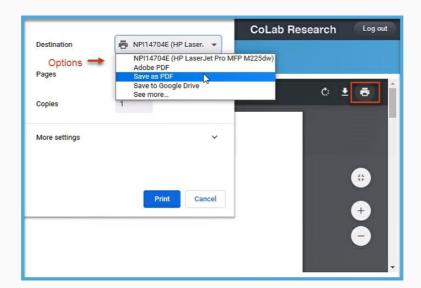

## PRINT

- The print button is on the top right side of the viewer panel. Print to your printer or save to PDF.
- Printing is based on you and your browser print function. Options include: 1) select the printer and print a hard copy (not required as all data rolls into a printable report) or 2) select the "Print to PDF" option from the printer list and save the PDF to your computer.
- The PRINT feature may trigger your browser's pop-up feature, you'll need to accept the pop-up to see the print version of your entry.