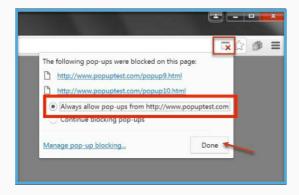

## PRINT

- The print button is on the top right side of the viewer panel. Print to your printer or save to PDF.
- Printing is based on you and your browser print function. Options include: 1) select the printer and print a hard copy (not required as all data rolls into a printable report) or 2) select the "Print to PDF" option from the printer list and save the PDF to your computer.
- The PRINT feature may trigger your browser's pop-up feature, you'll need to accept the pop-up to see the print version of your entry.