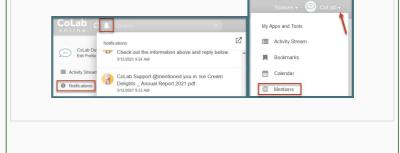

## @MENTIONS

or

Profile. Select @mentions and/or Activity Stream.

Click the notice and it will take you directly to the content for you to respond.