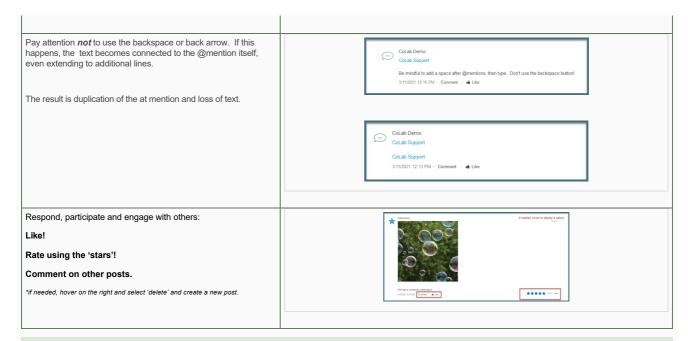

#### @Mentions & Connections

Version 4

Published 11/18/2020 3:07 PM by CoLab Support Last updated 4/6/2021 10:30 PM by CoLab Support

# @Mentions



(1:30min)

## @MENTIONS



or

Profile. Select @mentions and/or Activity Stream.

Click the notice and it will take you directly to the content for you to respond.





## WHERE CAN I FIND MORE INFORMATION ABOUT NAVIGATING THE COMMUNICATION SPACE?

Explore more general resources about the  $\underline{\text{Communication Space}}.$ 

For additional support, organizations may offer additional materials, with more detailed information to reference, download, and/or print.

#### Connections

Connect and interact with others to share activity and posts.