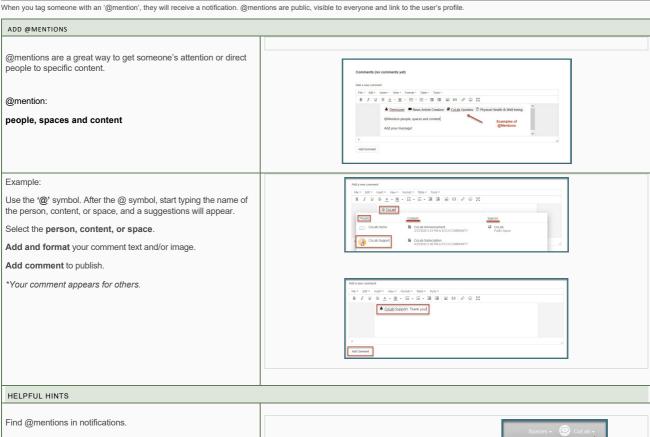

## @MENTIONS

or

Profile. Select @mentions and/or Activity Stream.

Click the notice and it will take you directly to the content for you to respond.