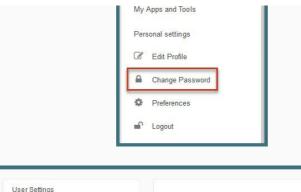

Reset your password at any time:

Select your Username/My Apps and Tools/Change Password.

Watch 'The Basics' Part 1 for more information.