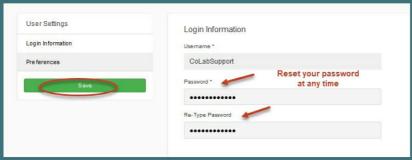

## **Password**

If you forgot your Password, send a reset request to the email connected to the User account. Often this lands in junk folders so search "reset" in your email boxes. Follow the instructions.

Reset your password at any time:

Select your Username/My Apps and Tools/Change Password.

Watch 'The Basics' Part 1 for more information.