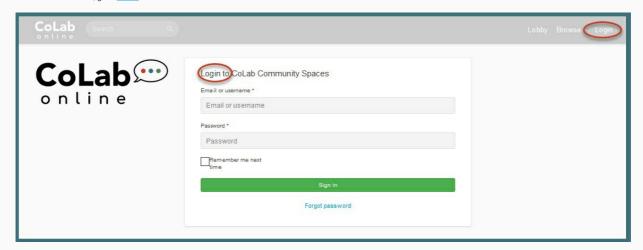

## Login

Login with your Username or your email; and the password provided to you. You are welcome to change your email and password however, the Username assigned to you remains the same. For more information, go to Profile.