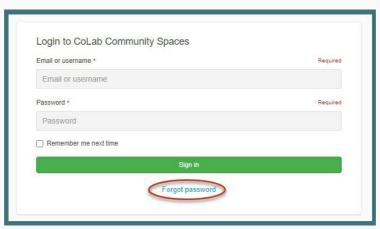

## **Password**

If you forgot your Password, send a reset request to the email connected to the User account. Often this lands in junk folders so search "reset" in your email boxes. Follow the instructions.