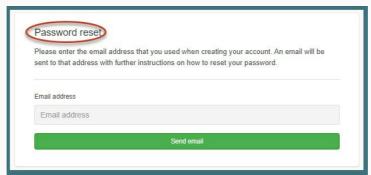

## **Password**

If you forgot your Password, send a reset request to the email connected to the User account. Often this lands in junk folders so search "reset" in your email boxes. Follow the instructions.